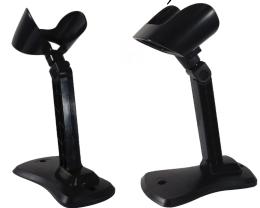

## Application :

For QC62 Series Barcode Scanner.

## Picture :

Stand Size Chart P-2

|                                                                 | Stand No.     | QC62 Series Stand                                                                        |
|-----------------------------------------------------------------|---------------|------------------------------------------------------------------------------------------|
|                                                                 | Color         | Black / ABS (B)                                                                          |
|                                                                 | Specification |                                                                                          |
| Qty                                                             | Part          | Description                                                                              |
| 1                                                               | Base          | A type ABS Black material (see picture-1)                                                |
| 1                                                               | Support       | Black ABS Arm                                                                            |
| 1                                                               | Holder        | Black ABS                                                                                |
| 1                                                               | Scre          | Screw for ABS arm, M5 * 18mm with skidproof screw nut + RoHS compliant electroplate zinc |
| 1                                                               | Screw         | KA5 * 14mm Flat, + RoHS compliant electroplate zinc                                      |
| 2                                                               | Screw         | PA4 * 20mm Tapping, + RoHS compliant electroplate zinc                                   |
| 1                                                               | Screw         | Truss Head TA5*12MM, Tapping Cone Point, RoHS compliant electroplate zinc                |
| 1                                                               | Iron Plate    | 1.0mm Weight = 50g, Iron + RoHS compliant electroplate zinc                              |
| 1                                                               | Foam          | 3mm RoHS EVA                                                                             |
| 1                                                               | PVC label     | 22.6 * 10.4mm * 0.4mm Black                                                              |
| 1                                                               | PE bag        | 90 * 60 * 0.04mm                                                                         |
| 3                                                               | PE bag        | 180 * 120 * 0.025mm                                                                      |
| 1                                                               | Вох           | 17 * 8.5 * 12cm                                                                          |
|                                                                 | Carton        | 44.5 * 36 * 50cm                                                                         |
| Box Package                                                     |               |                                                                                          |
| Each Stand packed by PE bag & box , enclosed 1 Accessories pack |               |                                                                                          |
|                                                                 | Net Weight    | 0.13 kgs                                                                                 |
|                                                                 | Gross Weight  | 0.19 kgs                                                                                 |
|                                                                 | Measurment    | 17 * 8.5 * 12 cm                                                                         |
| Carton Package                                                  |               |                                                                                          |
| 40 stands per carton                                            |               |                                                                                          |
|                                                                 | Net Weight    | 7.6 kgs                                                                                  |
|                                                                 | Gross Weight  | 8.6 kgs                                                                                  |
|                                                                 | Measurment    | 44.5 * 36 * 50 cm                                                                        |