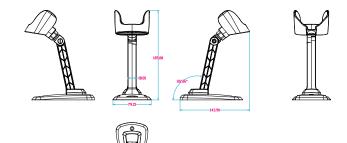

## Picture :

Stand Size Chart P-2

|                                                                 | Stand No.     | QC62 Series Stand                                                                        |
|-----------------------------------------------------------------|---------------|------------------------------------------------------------------------------------------|
|                                                                 | Color         | Black / ABS (B)                                                                          |
|                                                                 | Specification |                                                                                          |
| Qty                                                             | Part          | Description                                                                              |
| 1                                                               | Base          | A type ABS Black material (see picture-1)                                                |
| 1                                                               | Support       | Black ABS Arm                                                                            |
| 1                                                               | Holder        | Black ABS                                                                                |
| 1                                                               | Scre          | Screw for ABS arm, M5 * 18mm with skidproof screw nut + RoHS compliant electroplate zinc |
| 1                                                               | Screw         | KA5 * 14mm Flat, + RoHS compliant electroplate zinc                                      |
| 2                                                               | Screw         | PA4 * 20mm Tapping, + RoHS compliant electroplate zinc                                   |
| 1                                                               | Screw         | Truss Head TA5*12MM, Tapping Cone Point, RoHS compliant electroplate zinc                |
| 1                                                               | Iron Plate    | 1.0mm Weight = 50g, Iron + RoHS compliant electroplate zinc                              |
| 1                                                               | Foam          | 3mm RoHS EVA                                                                             |
| 1                                                               | PVC label     | 22.6 * 10.4mm * 0.4mm Black                                                              |
| 1                                                               | PE bag        | 90 * 60 * 0.04mm                                                                         |
| 3                                                               | PE bag        | 180 * 120 * 0.025mm                                                                      |
| 1                                                               | Вох           | 17 * 8.5 * 12cm                                                                          |
|                                                                 | Carton        | 44.5 * 36 * 50cm                                                                         |
| Box Package                                                     |               |                                                                                          |
| Each Stand packed by PE bag & box , enclosed 1 Accessories pack |               |                                                                                          |
|                                                                 | Net Weight    | 0.13 kgs                                                                                 |
|                                                                 | Gross Weight  | 0.19 kgs                                                                                 |
|                                                                 | Measurment    | 17 * 8.5 * 12 cm                                                                         |
| Carton Package                                                  |               |                                                                                          |
| 40 stands per carton                                            |               |                                                                                          |
|                                                                 | Net Weight    | 7.6 kgs                                                                                  |
|                                                                 | Gross Weight  | 8.6 kgs                                                                                  |
|                                                                 | Measurment    | 44.5 * 36 * 50 cm                                                                        |