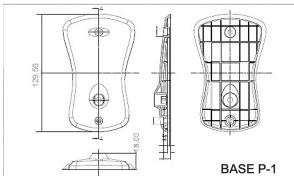

## Picture :

Stand Size Chart P-2

|                                                                 | Stand No.     | QC62 Series Stand                                                                        |
|-----------------------------------------------------------------|---------------|------------------------------------------------------------------------------------------|
|                                                                 | Color         | Black / ABS (B)                                                                          |
|                                                                 | Specification |                                                                                          |
| Qty                                                             | Part          | Description                                                                              |
| 1                                                               | Base          | A type ABS Black material (see picture-1)                                                |
| 1                                                               | Support       | Black ABS Arm                                                                            |
| 1                                                               | Holder        | Black ABS                                                                                |
| 1                                                               | Scre          | Screw for ABS arm, M5 * 18mm with skidproof screw nut + RoHS compliant electroplate zinc |
| 1                                                               | Screw         | KA5 * 14mm Flat, + RoHS compliant electroplate zinc                                      |
| 2                                                               | Screw         | PA4 * 20mm Tapping, + RoHS compliant electroplate zinc                                   |
| 1                                                               | Screw         | Truss Head TA5*12MM, Tapping Cone Point, RoHS compliant electroplate zinc                |
| 1                                                               | Iron Plate    | 1.0mm Weight = 50g, Iron + RoHS compliant electroplate zinc                              |
| 1                                                               | Foam          | 3mm RoHS EVA                                                                             |
| 1                                                               | PVC label     | 22.6 * 10.4mm * 0.4mm Black                                                              |
| 1                                                               | PE bag        | 90 * 60 * 0.04mm                                                                         |
| 3                                                               | PE bag        | 180 * 120 * 0.025mm                                                                      |
| 1                                                               | Вох           | 17 * 8.5 * 12cm                                                                          |
|                                                                 | Carton        | 44.5 * 36 * 50cm                                                                         |
| Box Package                                                     |               |                                                                                          |
| Each Stand packed by PE bag & box , enclosed 1 Accessories pack |               |                                                                                          |
|                                                                 | Net Weight    | 0.13 kgs                                                                                 |
|                                                                 | Gross Weight  | 0.19 kgs                                                                                 |
|                                                                 | Measurment    | 17 * 8.5 * 12 cm                                                                         |
| Carton Package                                                  |               |                                                                                          |
| 40 stands per carton                                            |               |                                                                                          |
|                                                                 | Net Weight    | 7.6 kgs                                                                                  |
|                                                                 | Gross Weight  | 8.6 kgs                                                                                  |
|                                                                 | Measurment    | 44.5 * 36 * 50 cm                                                                        |